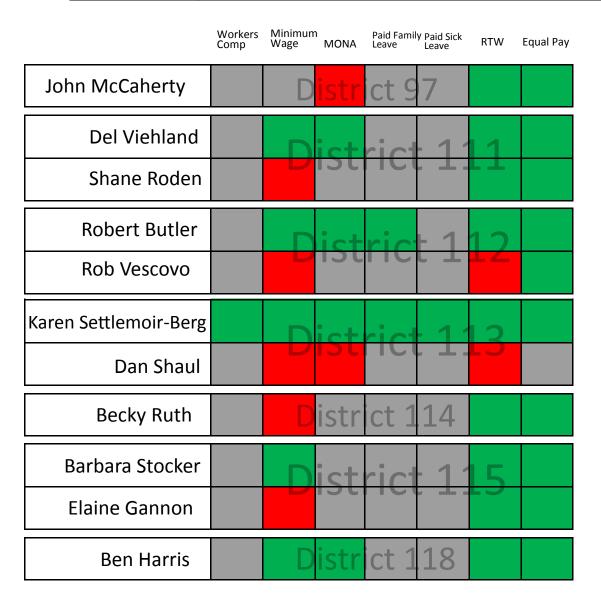

is Koster **Eric Greitens** Lt. GOVERNOR Paid Sick Paid Family Right to Workers Minimum **Equal Pay MONA** Leave Leave Work Comp Wage Russ Carnahan Mike Parson Paid Sick Paid Family Right to Workers Minimum Sec. of State **Equal Pay** Work **MONA** Leave Leave Comp Wage **Robin Smith** Jay Ashcroft Paid Family Paid Sick Right to Treasurer Workers Minimum Work Equal Pay MONA Leave Leave Comp Wage Judy Baker **Eric Schmitt** Congress— MO 8th Right to Work Workers Paid Sick Minimum Paid Family Comp **Equal Pay** MONA Leave Wage Leave **David Cowell** Jason Smith State Senate — Jefferson County Workers Paid Sick Right to Work Minimum Paid Family **Equal Pay** 

## SEE OTHER SIDE FOR MORE RACES!

MONA

Leave

Comp

**Gary Romine** 

Wage

Leave

## State Representative Races: Jefferson County